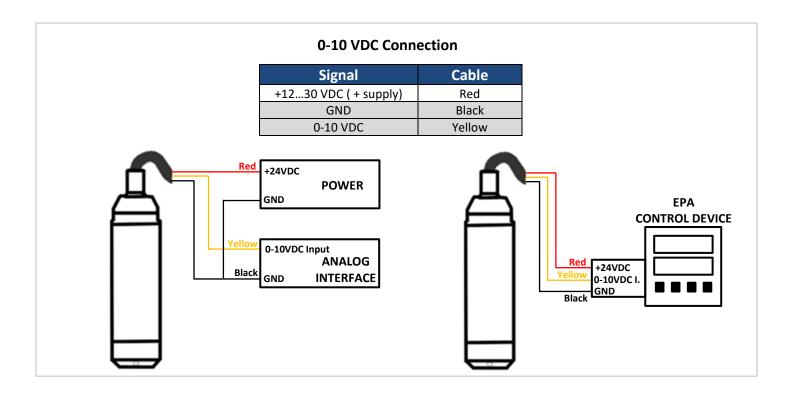

| Cable: PE (polythene)                    |
| Electrical Connection | 3 x 0,22 mm <sup>2</sup> cable<br>Cable outer diameter: 7,5 ±0,2 mm<br>Drain pipe diameter: 2 mm<br>(Cable length according to level value) | Weight                | ~350 gr                                  |
|                       |                                                                                                                                             | EMC Protection        | Emission: EN/IEC 61000-6-3               |
|                       |                                                                                                                                             |                       | Immunity: EN/IEC 61000-6-2               |

## **ELECTRICAL CONNECTION**





## SAMPLE APPLICATION

During the application, the product free submerge.Dams, rivers and streams of the product against a surge in applications should be suspended through the pipes.



15

26

116





R Tuzla KOSB Organize Sanayi Bolgesi Melek Aras Bulvari, No:67 34956 Tuzla-İstanbul / TURKEY



www.ateksensor.com info@ateksensor.com

3