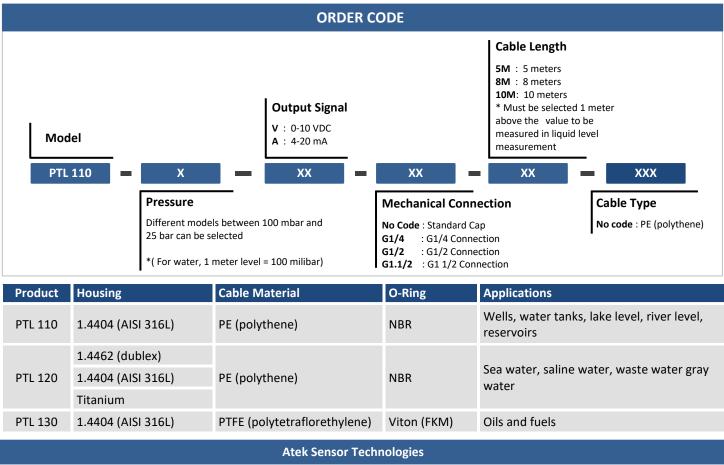

## **TECHNICAL SPECIFICATIONS**

| Supply Voltage        | 12 30 VDC                                                                                                                                   | Output Signal         | 420 mA (2 wire)                          |
|-----------------------|---------------------------------------------------------------------------------------------------------------------------------------------|-----------------------|------------------------------------------|
| Measuring Principle   | Piezoresistive                                                                                                                              |                       | 010 VDC (3 wire)                         |
| Membrane              | 1.4404 (AISI 316L)                                                                                                                          | Operating Temperature | -20°C +70°C                              |
| O-Ring                | NBR                                                                                                                                         | Storage Temperature   | -20°C +70°C                              |
| Measuring Range       | Different models between 100 mbar and 25 bar can be selected                                                                                | Protection Class      | IP68                                     |
| Maximum Pressure      | %200 FS                                                                                                                                     | Material              | Body: 1.4404 (AISI 316L stainless steel) |
| Precision             | %0,3                                                                                                                                        |                       | Cable: PE (polythene)                    |
| Electrical Connection | 3 x 0,22 mm <sup>2</sup> cable<br>Cable outer diameter: 7,5 ±0,2 mm<br>Drain pipe diameter: 2 mm<br>(Cable length according to level value) | Weight                | ~350 gr                                  |
|                       |                                                                                                                                             | EMC Protection        | Emission: EN/IEC 61000-6-3               |
|                       |                                                                                                                                             |                       | Immunity: EN/IEC 61000-6-2               |