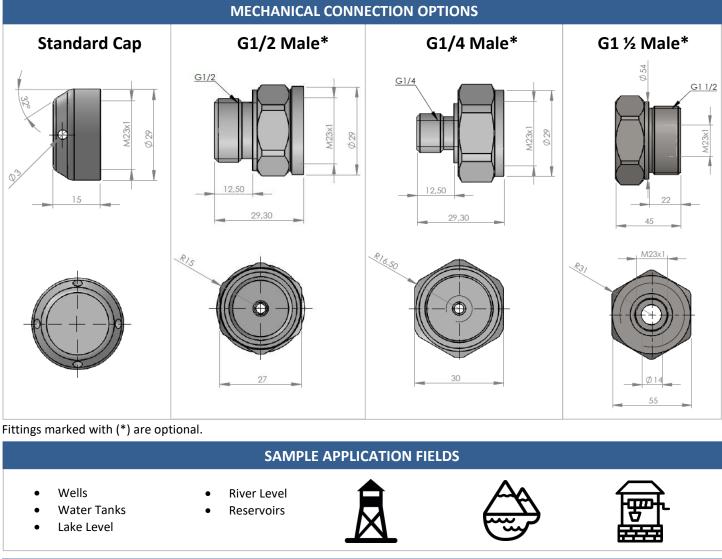

## **GENERAL FEATURES**

- Piezoresistive measurement principle
- Long-term stable operation
- EMC and Reverse Polarity protection
- 4-20 mA or 0-10 V analog output
- Different level measuring between 1 meter and 100 meters
- IP68 protection class
- High quality
- Reasonable price, economical solution

environments.

Thanks to the surge voltage and reverse polarity protection, the PTL 110 series are unaffected by electrical fluctuations and reverse connections.

Optionally configurable pressure ranges, analog output and mechanical connection options offer solutions suitable for various applications.