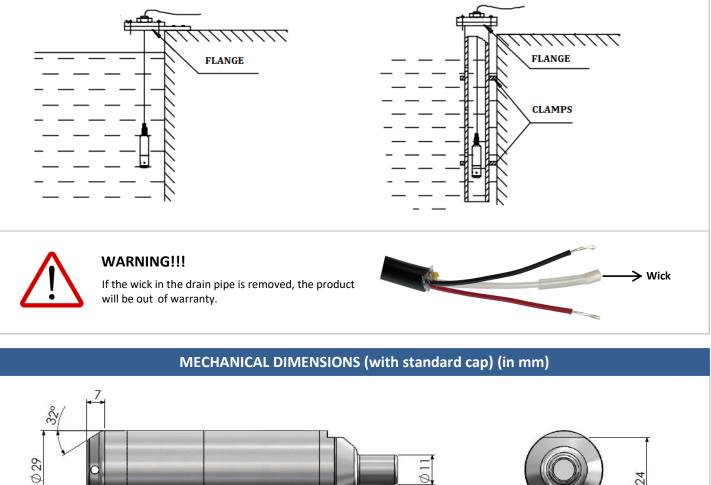

## SAMPLE APPLICATION

During the application, the product free submerge.Dams, rivers and streams of the product against a surge in applications should be suspended through the pipes.

15

26

116

R Tuzla KOSB Organize Sanayi Bolgesi Melek Aras Bulvari, No:67 34956 Tuzla-İstanbul / TURKEY