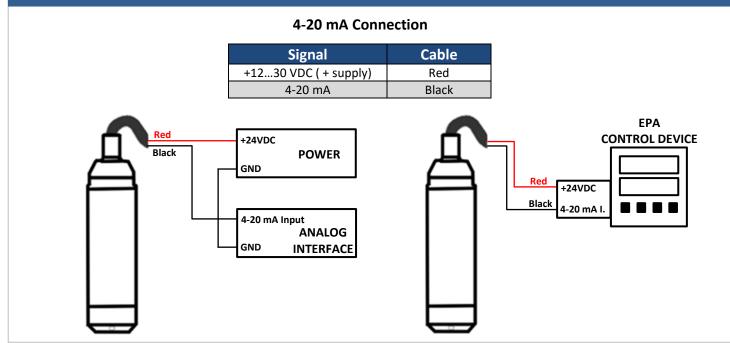

| Cable: PE (polythene)                    |
| Electrical Connection | 3 x 0,22 mm <sup>2</sup> cable<br>Cable outer diameter: 7,5 ±0,2 mm<br>Drain pipe diameter: 2 mm<br>(Cable length according to level value) | Weight                | ~350 gr                                  |
|                       |                                                                                                                                             | EMC Protection        | Emission: EN/IEC 61000-6-3               |
|                       |                                                                                                                                             |                       | Immunity: EN/IEC 61000-6-2               |

## **ELECTRICAL CONNECTION**





## SAMPLE APPLICATION

During the application, the product free submerge.Dams, rivers and streams of the product against a surge in applications should be suspended through the pipes.



15

26

116





R Tuzla KOSB Organize Sanayi Bolgesi Melek Aras Bulvari, No:67 34956 Tuzla-İstanbul / TURKEY



www.ateksensor.com info@ateksensor.com

3